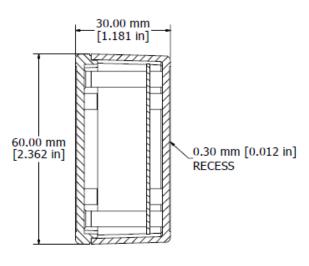

## SievaSensors – Ambient Light Sensing completely integrated environmental sensing

**Side View Top View** 