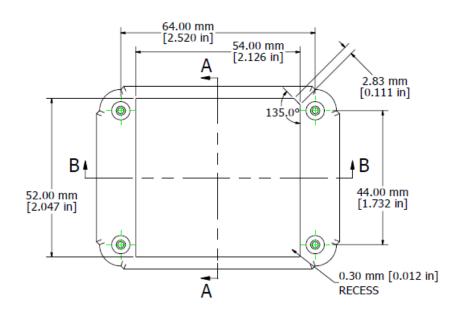

## SievaSensors – Ambient Light Sensing completely integrated environmental sensing

**Side View Top View** 